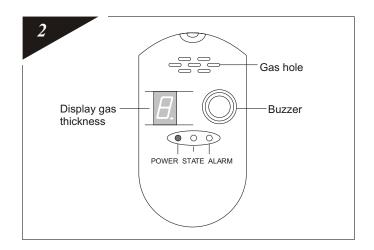

### FEATURE

- 1. Adopting high-quality semiconductor calefaction type sensor
- 2. MCU intelligent supervise control and SMT chip technology
- 3. Visual and audible alarm function
- 4. LED numeric display technology, display instant gas leak thickness.
- 5. Three indicators: POWER, STATE, ALARM

### 1. Warm-up state:

Switch on power, the alarm give DiDi sound (the ALARM LED flash twice), the window display flashing "-", and after approximately 2min it display gas leak thickness, the STATE LED light green, and the alarm enter waiting state;

Note: under the condition that power supply is normal, the POWER LED always light green.

#### 2. Gas leak alarm state:

Under the condition that the alarm enter waiting state, when the alarm detect flammable gas leak;

When display 0,1,2 in the display window, the STATE LED light green:

When display 3~9, the STATE LED light yellow, the alarm give slow Di---Di--- sound when displaying 3,4,5 and give quick DiDiDi-- DiDiDi--- sound when displaying 6,7,8,9;

When display A, the unit alarm, STATE LED light red and ALARM LED light. When the thickness is below presetting level, the alar resume to the normal working state.