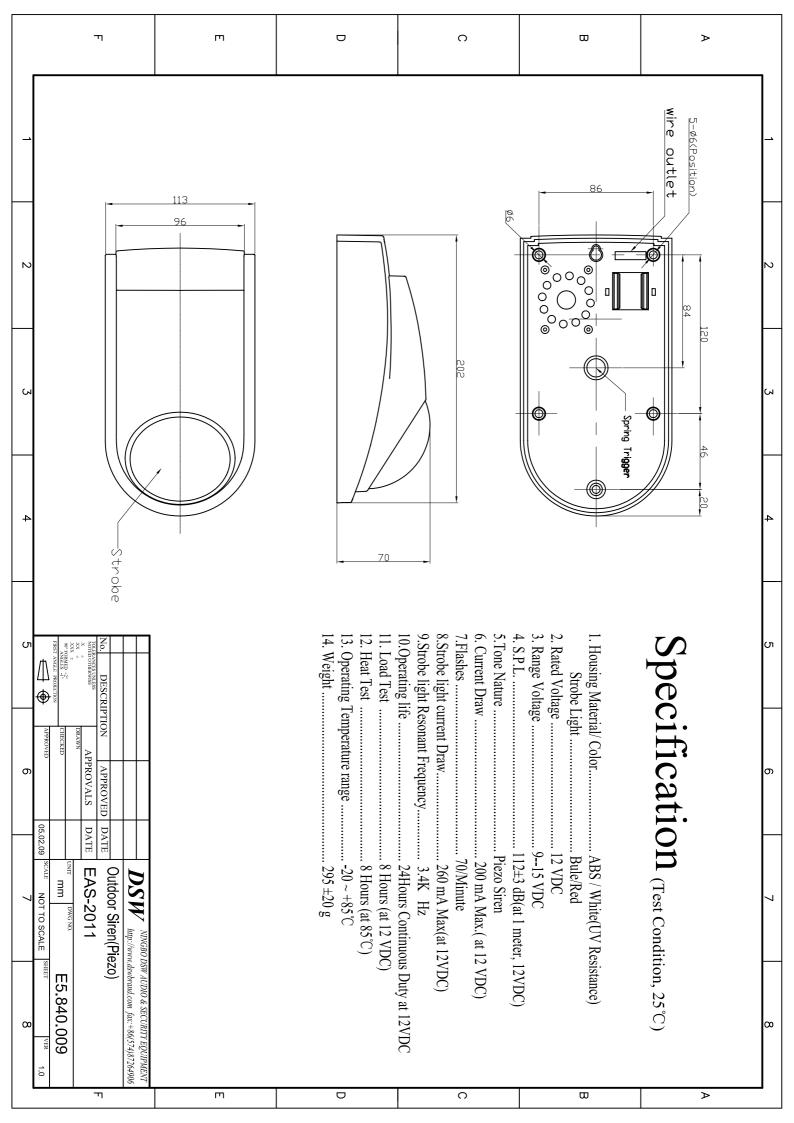

# Sounder with Xeno flashlight

- Dual-tone sounder
- with flashlight
- High sound power
- Xeno lamp
- Outdoor use
- 12 power supply
- Red or white color

Single-tone piezoelectric sounder with high acoustic power and high-visibility Xeno flashlight. Its classic and functional aesthetics is suitable for Residential, commercial and industrial environments. Micro-switch protection against cover opening. Connection with 6-terminal board (2 for sounder, 2 for flashlight, 2 for anti-tampering) and jumper for tamper different connection configurations. The flashlight cover is optionally available in orange and blue and red color.