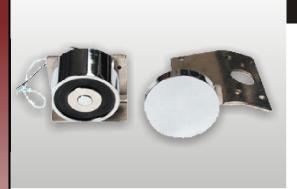

## SERIES EB84 EB86 EB88

Compact electromagnetic door release unit

- Wall mounting
- Holding strength, 50 and
- 60 kg

Electromagnetic door release unit designed to hold open fire or smoke stop doors, for convenience and then release automatically them in response to an emergency. The simple and compact design takes up little room and offers an interesting quality/price ratio. An integrated spring extractor allows to overcome any residual magnetism, ensuring a fast and reliable door release.