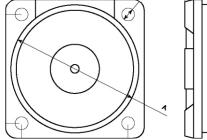

## **ORDER CODES**

| Model No. | Holding<br>strength | Rated<br>Voltage | Rated current | Core A<br>diam. | Height B | Release<br>button | Package<br>Weight | Order Code | Notes |
|-----------|---------------------|------------------|---------------|-----------------|----------|-------------------|-------------------|------------|-------|
| EB84      | 60 kg               | 12/24V DC        | 180/90 mA     | 49mm            | 42mm     | Yes               | 0,85 kg           |            |       |
| EB86      | 60 kg               | 12/24V DC        | 180/90 mA     | 49mm            | 42mm     | Yes               | 0,85 kg           |            |       |
| EB88      | 50 kg               | 24V DC           | 100 mA        | 49mm            |          | No                | 0,95 kg           |            |       |