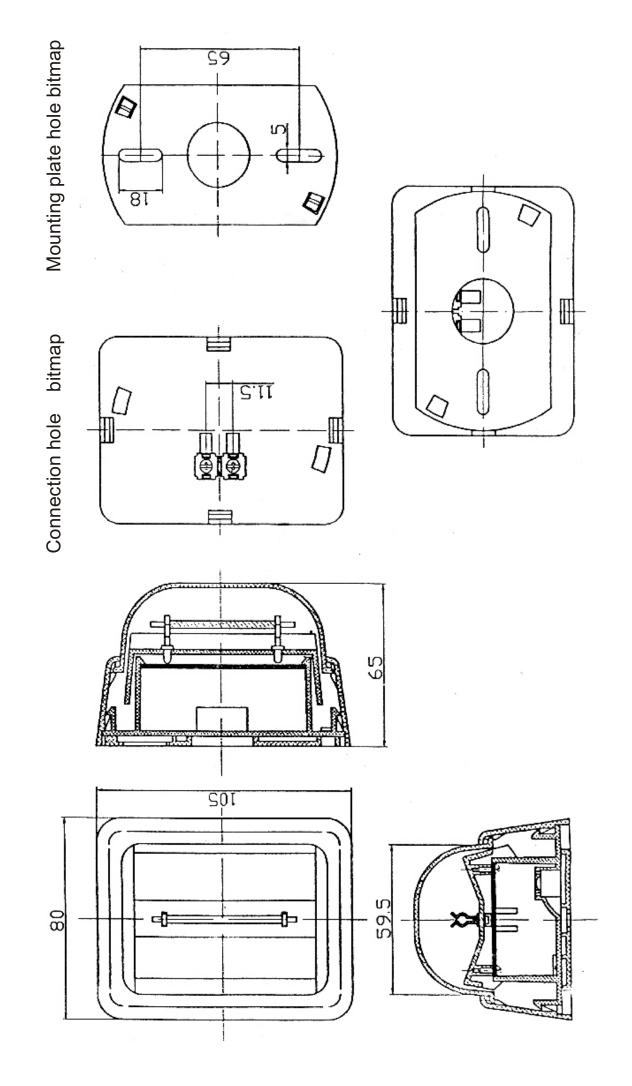

### **SPECIFICATIONS**

| No. | The name of              | Index     | Unit |
|-----|--------------------------|-----------|------|
| 1   | Circumstance temperature | -10+55    | °C   |
| 2   | Circumstance humidity    | ≤95%      | RH   |
| 3   | Work voltage             | DC24±15%  | V    |
| 4   | Wore current(average)    | 200       | MA   |
| 5   | Flash intension          | ≥1.2      | Ws   |
| 6   | Flash cycle              | 85-120    | S    |
| 7   | Sound pressure lever     | ≥100      | Db   |
| 8   | Life-span of flash lamp  | ≥10000    | Time |
| 9   | Measure                  | 105x80x65 | mm   |

# **INSTALLATION**

- 1. First drill two holes at place of setting (wall), the dimension of holes is 65mm, at the same time setting plastic expand plug.(It can tighten with screw if the wall made of wood.)
- 2. Tighten the base with two screw while drew the internet line from the square hole of connection of base.
- 3. Setting the sound and light alarm on the base and tighten with a screw.

# INSTALLATION GUIDE