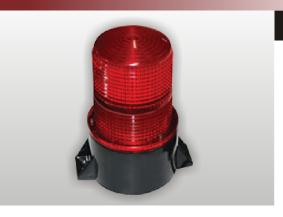

## **Beacon**

- Xeno or incandescent lamp
- Intermittent or fixed light
- Thermoplastic base
- IP 55 protection
- Indoor and outdoor use
- 12 V or 24 V power supply
- Several colors available

Beacon with thermoplastic base and Xeno or incandescent lamp. While the version with Xeno lamp emits intermittent light, however allowing high lighting performance with low current consumption. Thanks to the high IP degree, this beacon is suitable for outdoor applications. Recommended for use in freight elevators, heavy equipment, ships, airports, etc. Excellent quality/price ratio.