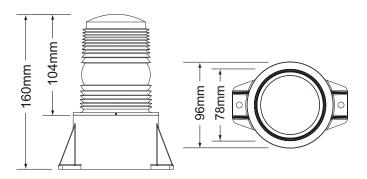

## **GENERAL SPECIFICATIONS**

| Feature           | Acrylic Resin Super Weather Resistance |  |  |  |  |  |
|-------------------|----------------------------------------|--|--|--|--|--|
| Flash Rate Type   | 200 +/-15 Per Minite                   |  |  |  |  |  |
| Operating Voltage | 8 To 15VDC                             |  |  |  |  |  |
| Current Draw      | 1500mA/12 VDC                          |  |  |  |  |  |
| Operating Life    | 600 Hours At 12 VDC                    |  |  |  |  |  |
| Color             | Amber, Blue, Red or yellow             |  |  |  |  |  |
| Material          | Acrylic Lens/Black ABS Base            |  |  |  |  |  |
| Installation      | Tab Mount                              |  |  |  |  |  |
| Remark            | MCU design                             |  |  |  |  |  |

## **ORDER CODES**

| Model No.    | Rated<br>Voltage | Rated<br>Current | Lamp<br>Current | Flashlight<br>Frequency | Cover<br>Color | Package<br>Weight | Order Code | Notes |
|--------------|------------------|------------------|-----------------|-------------------------|----------------|-------------------|------------|-------|
| ESB-122H Red | 12VDC            | 0.5A@12VDC       | Xeno flash      | 75±10/min               | Black          | 0.32 kg           |            |       |