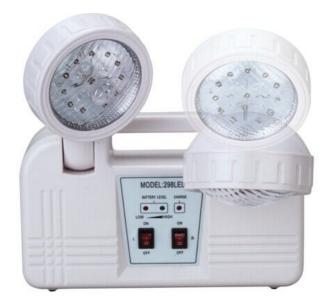

## **Emergency Light** Model :298LED

- Emergency Light 12led\*2 light
- High impact flame retardant plastic
- Battery lockout circuit
- Low voltage disconnect
- Completely self contained
- Maintenance-Free sealed batteries
- Natural beige color
- Test switch and led charge indicator
- Ceiling or wall mount
- **Power**:6 W
- Emergency Time:4V/4AH