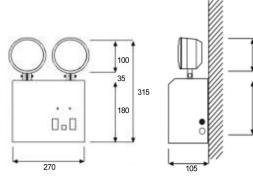

Dimensiones abrox. Milímetros (mm)

100

180

315

35

|                     | 0001 PD                    |                 |
|---------------------|----------------------------|-----------------|
|                     | 298LED                     |                 |
| 1                   | lamp power (W)             | 2W              |
| 2                   | power factor               |                 |
| 3                   | input voltage (V)          | 220VAC          |
| 4                   | input current (A)          |                 |
| 5                   | Built-in Lead Acid BATTERY | 4V4ah           |
| 6                   | control mode               | power cut       |
| optical parameters  |                            |                 |
| 1                   | illuminant ,quantity       | LED, 24pcs      |
| 2                   | LED manufacture            |                 |
| 4                   | LED encapsulated type      | DIP             |
| 5                   | perspective                | 120°            |
| 6                   | Brightness level           | 1200-1400MCD    |
| 8                   | intensity of light         | 13000LUX        |
| structure parameter |                            |                 |
| 1                   | Туре                       | emergency light |
| 2                   | material                   | ABS             |
| 3                   | weight of product          | 1.5KG           |
| 4                   | dimension                  | 280*320*80      |
| reliability         |                            |                 |
| 1                   | Duration time              | 8 hours         |