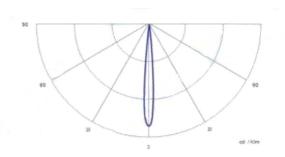

Dimensiones abrox. Milímetros (mm)

100

180

315

35

|                     | 0001 PD                    |                 |
|---------------------|----------------------------|-----------------|
|                     | 298LED                     |                 |
| 1                   | lamp power (W)             | 2W              |
| 2                   | power factor               |                 |
| 3                   | input voltage (V)          | 220VAC          |
| 4                   | input current (A)          |                 |
| 5                   | Built-in Lead Acid BATTERY | 4V4ah           |
| 6                   | control mode               | power cut       |
| optical parameters  |                            |                 |
| 1                   | illuminant ,quantity       | LED, 24pcs      |
| 2                   | LED manufacture            |                 |
| 4                   | LED encapsulated type      | DIP             |
| 5                   | perspective                | 120°            |
| 6                   | Brightness level           | 1200-1400MCD    |
| 8                   | intensity of light         | 13000LUX        |
| structure parameter |                            |                 |
| 1                   | Туре                       | emergency light |
| 2                   | material                   | ABS             |
| 3                   | weight of product          | 1.5KG           |
| 4                   | dimension                  | 280*320*80      |
| reliability         |                            |                 |
| 1                   | Duration time              | 8 hours         |